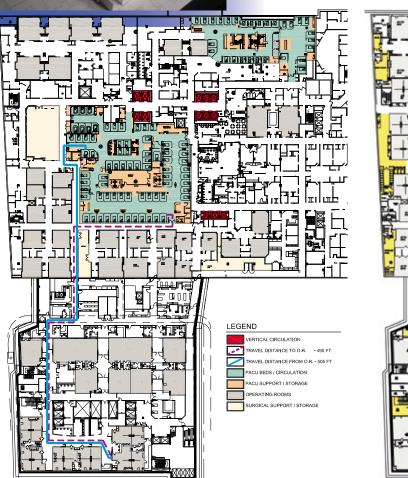

PROGRAMMING
SPACE PLANNING
PROJECT PHASING
PROJECT DRAWINGS & MODELS

2005 - 2008

These drawings and models convey different stages of development of the early PACU option. The lower drawing was a presentation drawing conveying distances and travel patterns to and from the PACU and the new and existing spaces.

In my analysis and program coordination of the space, I developed ideas that were presented to the owners as a longer term master plan for the OR department. This longer term plan has become a guiding plan for development optimization. My idea (shown below right) incorporates six enlarged ORs where the hospital had planned only two. This plan also maximizes the circulation and support potential through the OR zones.