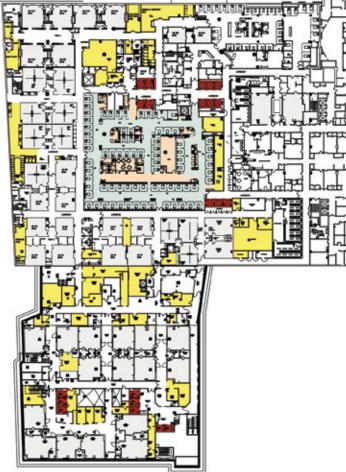

PROGRAMMING
SPACE PLANNING
PROJECT PHASING
PROJECT DRAWINGS & MODELS

2005 - 2008

These drawings and models convey different stages of development of the early PACU option. The lower drawing was a presentation drawing conveying distances and travel patterns to and from the PACU and the new and existing spaces.

In my analysis and program coordination of the space, I developed ideas that were presented to the owners as a longer term master plan for the OR department. This longer term plan has become a guiding plan for development optimization. My idea (shown below right) incorporates six enlarged ORs where the hospital had planned only two. This plan also maximizes the circulation and support potential through the OR zones.